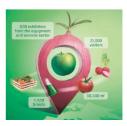

#### NATUREEF, european cross-sectoral cluster network

• **1200 members** of which <u>600 European</u> <u>firms in **natural resources** efficiency</u>

business: renewable energy, fruits and vegetables production, dry goods, frozen and canned foods, agricultural machinery, ICT, chemical industry,

#### SIVAL, european plant production trade fair

- 600 french and international exhibitors of equipment and services dealing with agricultural issues of tomorrow: tillage, plant protection products, organic products, packaging, seed companies, seedling suppliers and nurseries, agricultural machinery manufactures, etc.
- 21 000 visitors from France and abroad
- SIVAL <u>conferences</u>, workshops and SIVAL Innovation awards 2017.